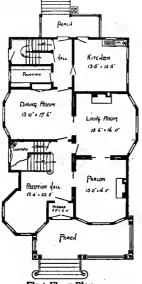

Design No. 1545

of Blue Prints, to gether with a complete set of typewritten specifications is

ONLY

# \$15.00

They save time and prevent waste of material

First Floor Plan

Second Floor Plan

### Size: Width, 46 feet 3 inches; length, 24 feet 6 inches

Blue prints consist of cellar and foundation plan; roof plan; first and second floor plans; front, rear, two side elevations; wall sections and all necessary interior details. Specifications consist of about twenty-five pages of typewritten matter.

Full and complete working plans and specifications of this house will be furnished for \$15.00. Cost of this house is from about \$3,850.00 to about \$4,100.00, according to the lucality in which it is built.